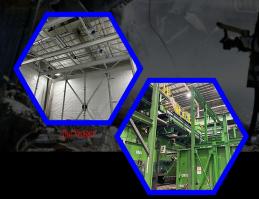

### STRUCTURAL & BUILDING COMPONENTS:

Steel framing, beams, roofing systems, and load-bearing elements

#### INFRASTRUCTURE & UTILITY SUPPORT:

Custom brackets, HVAC ductwork, water/gas piping supports.